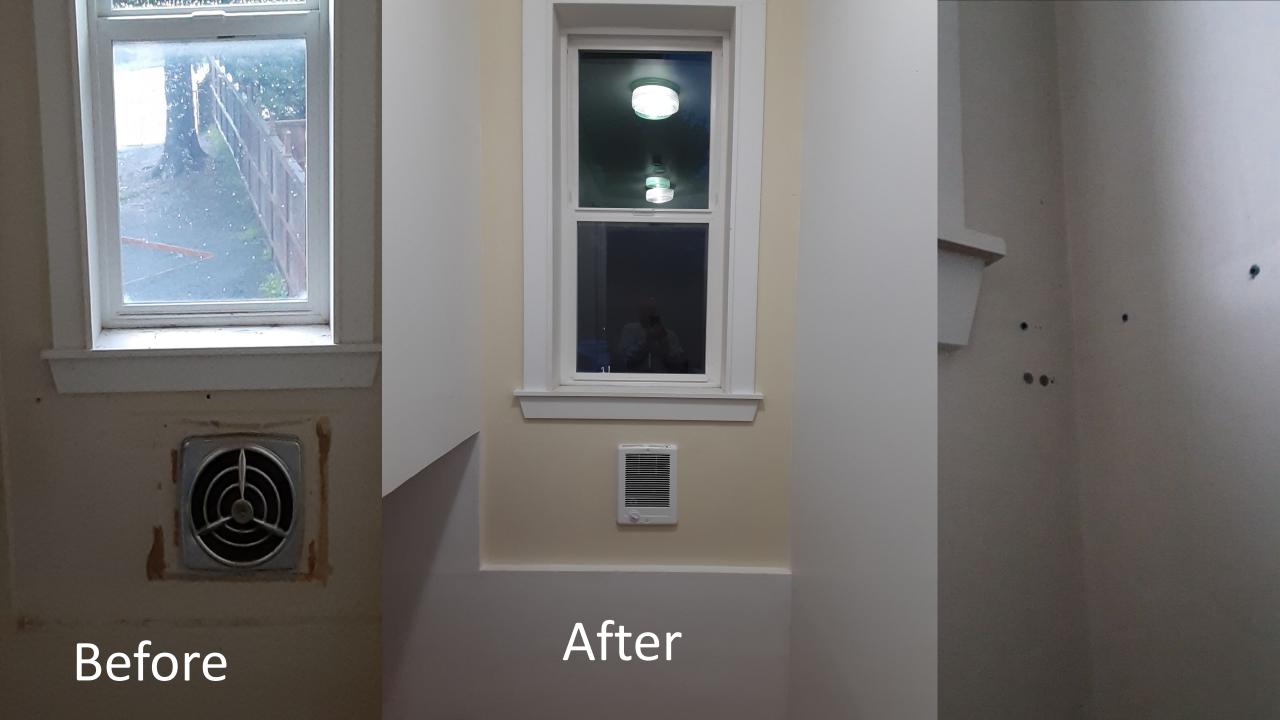

In the beginning the plan was to simply clean and paint the apartment.. BUT..

This is what started the whole remodel

Bare wires in the electrical boxes for the lights

Beehives inside of the kitchen wall

Outdated and insufficient insulation