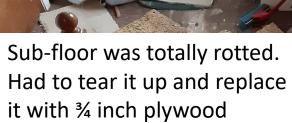

In the beginning the plan was to simply clean and paint the apartment.. BUT..





This is what started the whole remodel



Bare wires in the electrical boxes for the lights







Beehives inside of the kitchen wall







Outdated and insufficient insulation

Very dirty/stinky carpeting and unprofessional and subpar installation of "things"





Original Floor in entry way

Before







The finished product.





## Before





Before







Before



After











Original area was wide open with just the dryer located along the wall. Washer was on opposite wall in kitchen along with fridge.



Built a closet and installed bi-fold doors





Before





Before







Before



After



Before

















After