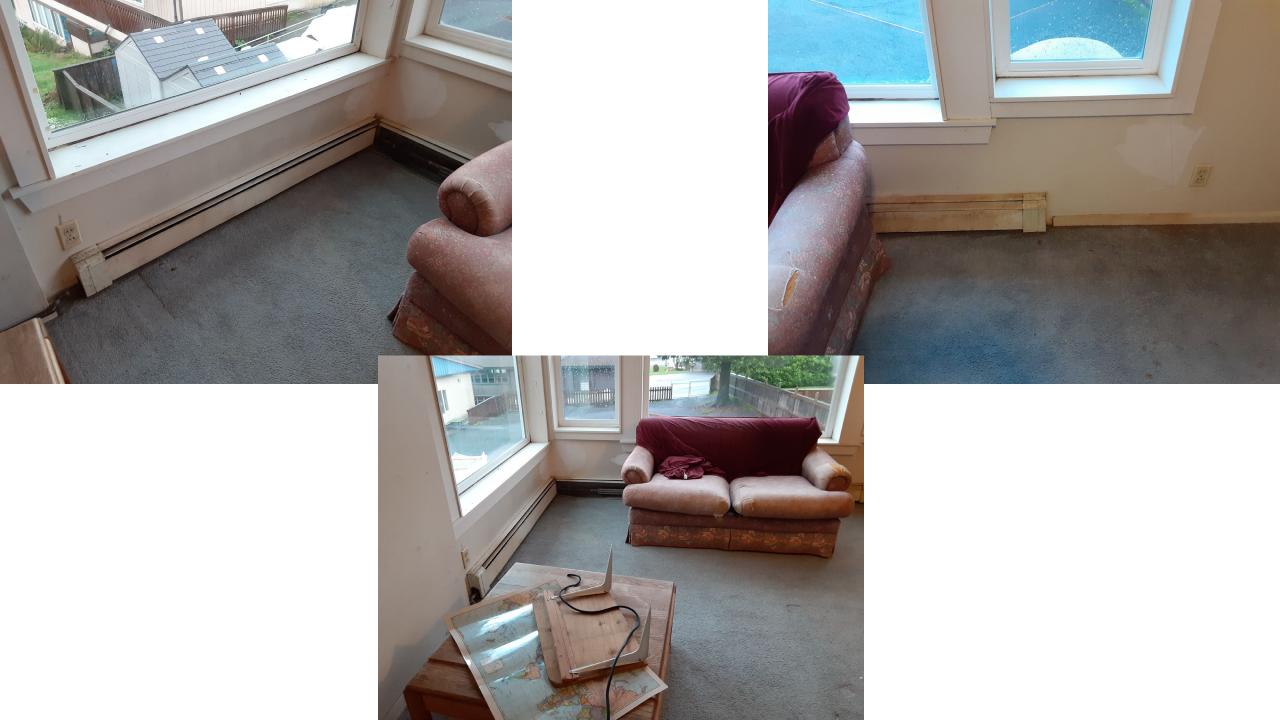

## Before

Before

Before

After

Original area was wide open with just the dryer located along the wall. Washer was on opposite wall in kitchen along with fridge.

Built a closet and installed bi-fold doors

Before