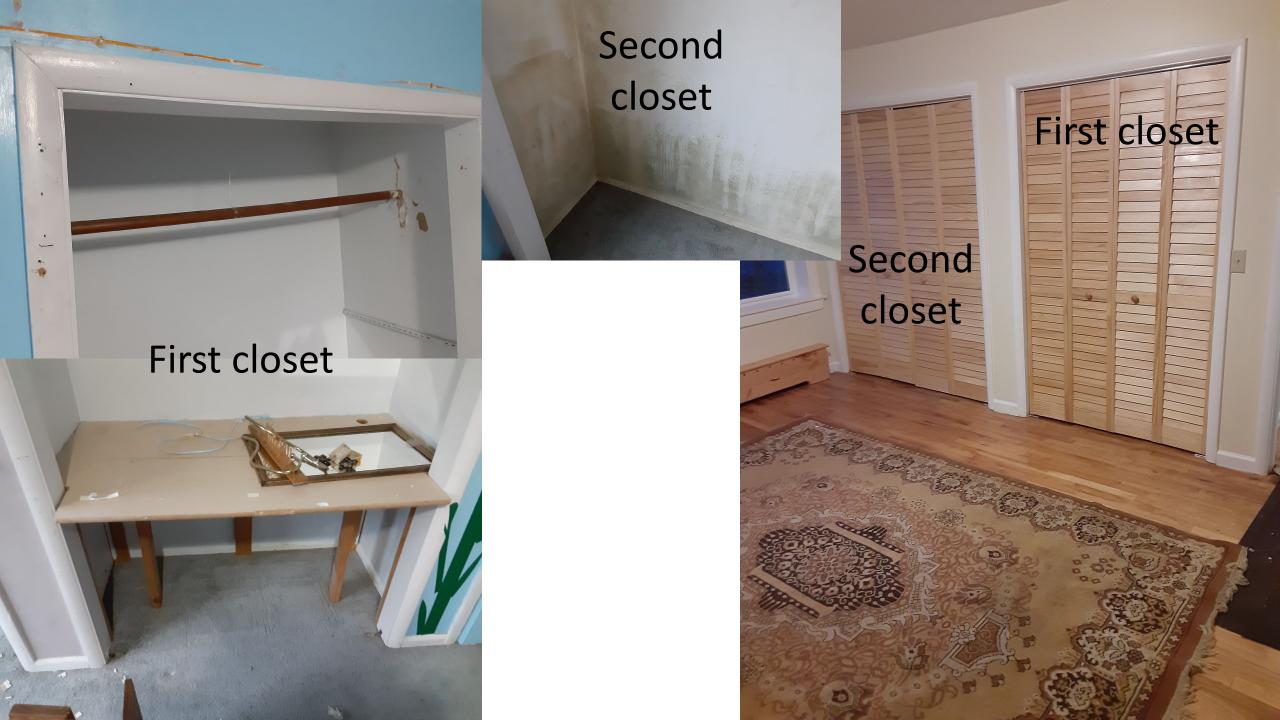

In the beginning the plan was to simply clean and paint the apartment.. BUT..





This is what started the whole remodel



Bare wires in the electrical boxes for the lights







Beehives inside of the kitchen wall







Outdated and insufficient insulation

Very dirty/stinky carpeting and unprofessional and subpar installation of "things"





Original Floor in entry way

Before







The finished product.





## Before





Before







Before



After











Original area was wide open with just the dryer located along the wall. Washer was on opposite wall in kitchen along with fridge.



Built a closet and installed bi-fold doors





Before





Before







Before



After



Before

















After