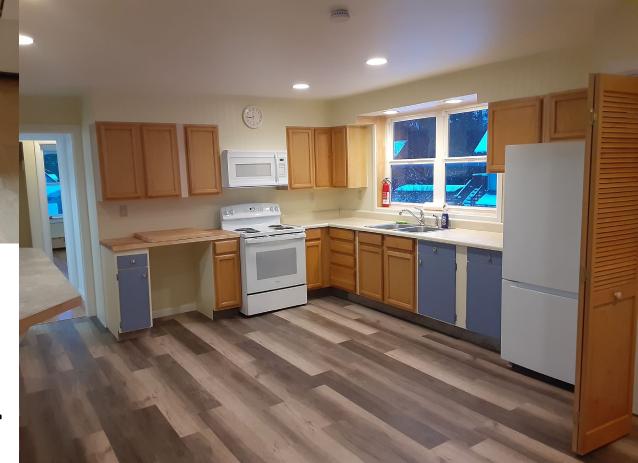

## Before

Before

Before

After

Original area was wide open with just the dryer located along the wall. Washer was on opposite wall in kitchen along with fridge.

Built a closet and installed bi-fold doors

Before

Before

Before

After

Before

After