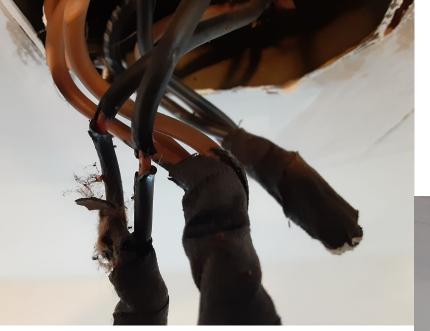

In the beginning the plan was to simply clean and paint the apartment.. BUT..

This is what started the whole remodel

Bare wires in the electrical boxes for the lights

Beehives inside of the kitchen wall

Outdated and insufficient insulation