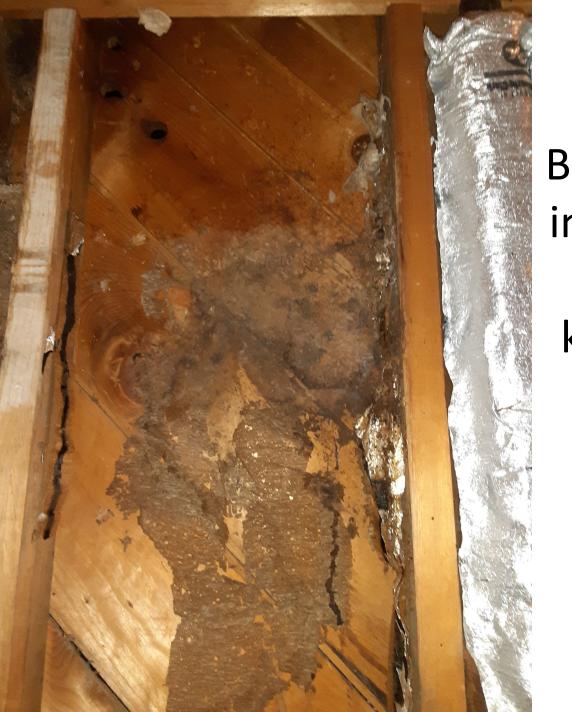

In the beginning the plan was to simply clean and paint the apartment.. BUT..

This is what started the whole remodel

Bare wires in the electrical boxes for the lights

Beehives inside of the kitchen wall

Outdated and insufficient insulation