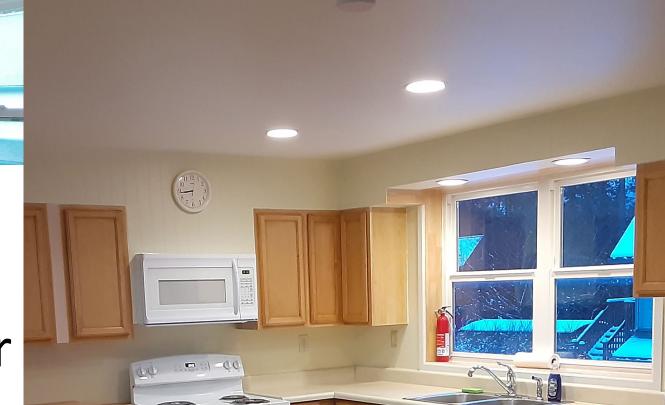

In the beginning the plan was to simply clean and paint the apartment.. BUT..

This is what started the whole remodel

Bare wires in the electrical boxes for the lights

Beehives inside of the kitchen wall

Outdated and insufficient insulation