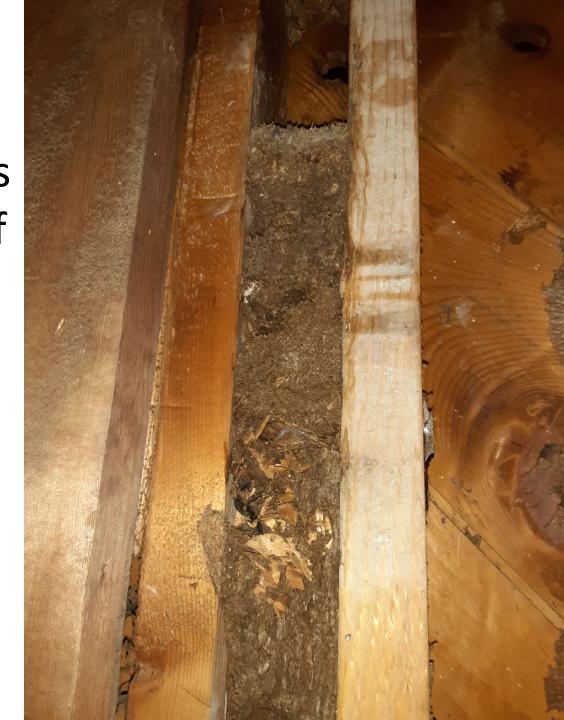

In the beginning the plan was to simply clean and paint the apartment.. BUT..

This is what started the whole remodel

Bare wires in the electrical boxes for the lights

Beehives inside of the kitchen wall

Outdated and insufficient insulation