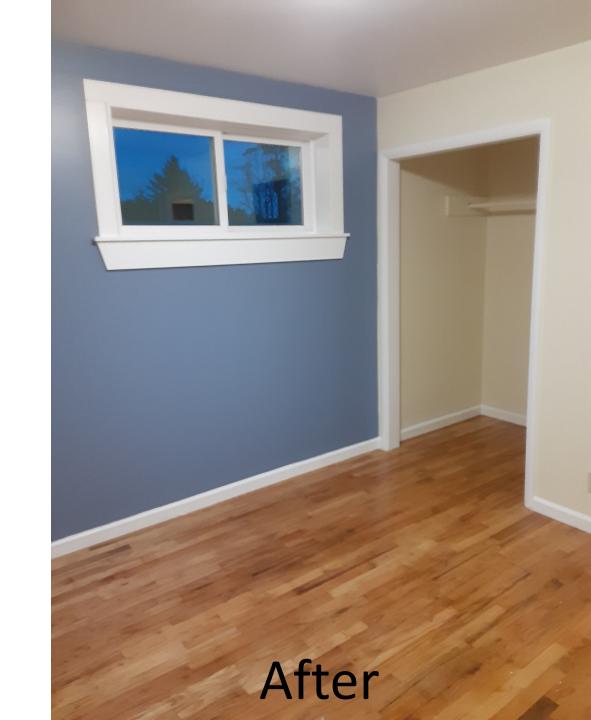

In the beginning the plan was to simply clean and paint the apartment.. BUT..





This is what started the whole remodel



Bare wires in the electrical boxes for the lights







Beehives inside of the kitchen wall







Outdated and insufficient insulation

Very dirty/stinky carpeting and unprofessional and subpar installation of "things"





Original Floor in entry way

Before







The finished product.





## Before





Before







Before



After











Original area was wide open with just the dryer located along the wall. Washer was on opposite wall in kitchen along with fridge.



Built a closet and installed bi-fold doors





Before





Before







Before



After



Before

















After