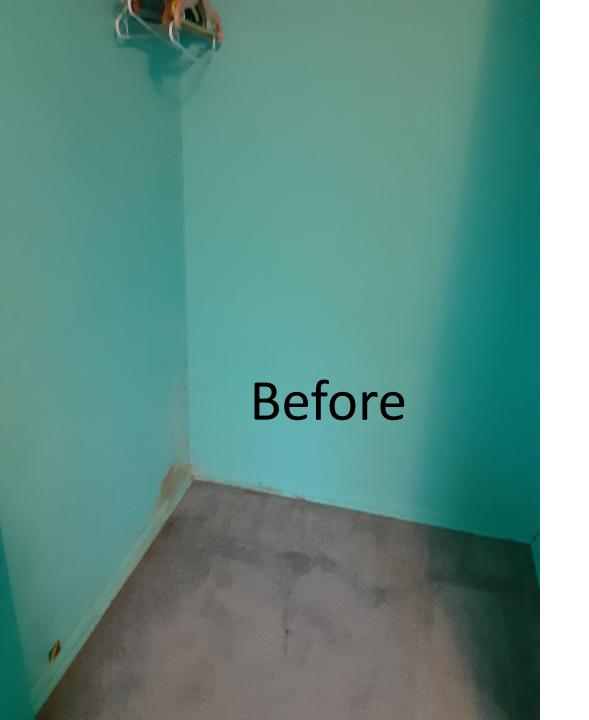

In the beginning the plan was to simply clean and paint the apartment.. BUT..





This is what started the whole remodel



Bare wires in the electrical boxes for the lights







Beehives inside of the kitchen wall







Outdated and insufficient insulation

Very dirty/stinky carpeting and unprofessional and subpar installation of "things"





Original Floor in entry way

Before







The finished product.





## Before





Before







Before



After











Original area was wide open with just the dryer located along the wall. Washer was on opposite wall in kitchen along with fridge.



Built a closet and installed bi-fold doors





Before





Before







Before



After



Before

















After