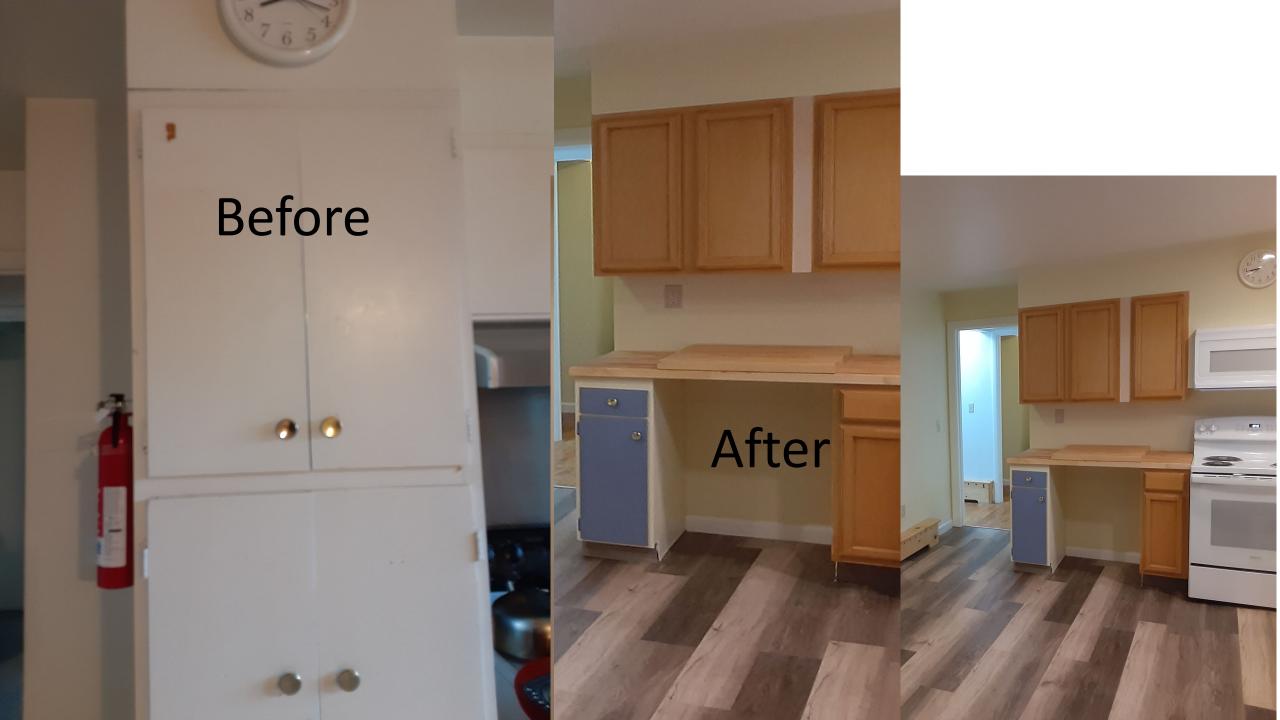

## Before

Before

Before

After

Original area was wide open with just the dryer located along the wall. Washer was on opposite wall in kitchen along with fridge.

Built a closet and installed bi-fold doors

Before