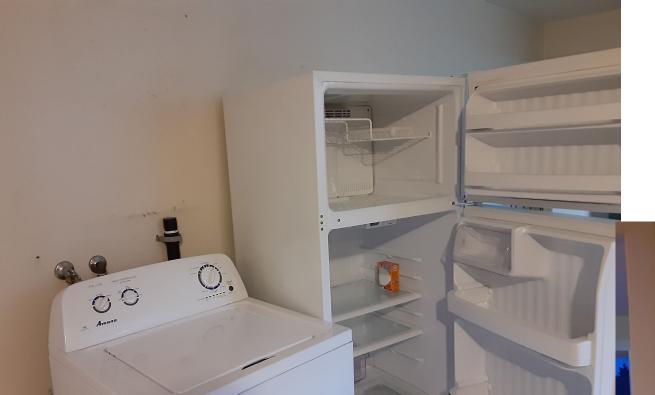

## Before

Before

Before

After

Original area was wide open with just the dryer located along the wall. Washer was on opposite wall in kitchen along with fridge.

Built a closet and installed bi-fold doors

Before