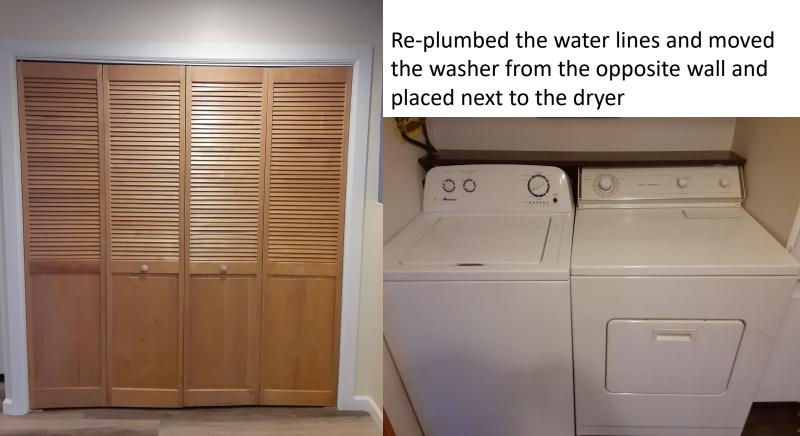

## Before

Before

Before

After

Original area was wide open with just the dryer located along the wall. Washer was on opposite wall in kitchen along with fridge.

Built a closet and installed bi-fold doors

Before