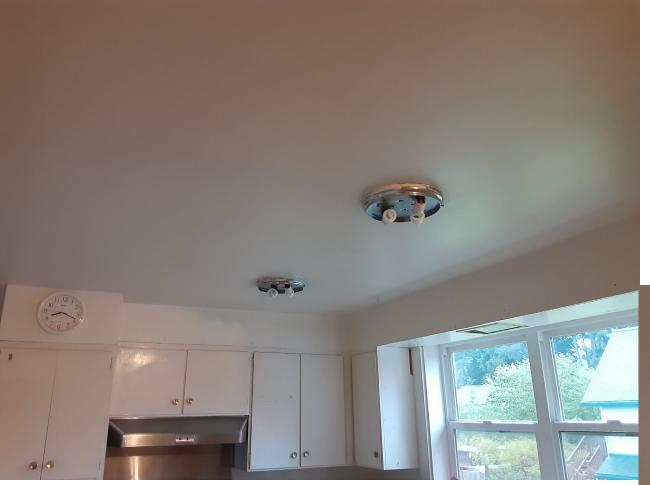

In the beginning the plan was to simply clean and paint the apartment.. BUT..

This is what started the whole remodel

Bare wires in the electrical boxes for the lights

Beehives inside of the kitchen wall

Outdated and insufficient insulation