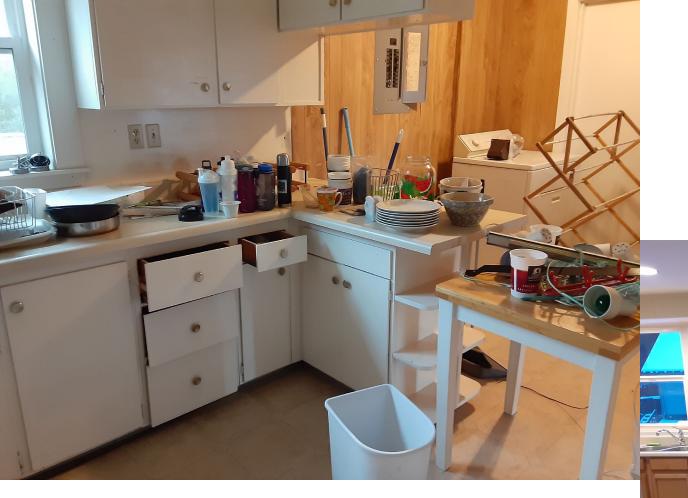

In the beginning the plan was to simply clean and paint the apartment.. BUT..

This is what started the whole remodel

Bare wires in the electrical boxes for the lights

Beehives inside of the kitchen wall

Outdated and insufficient insulation

Very dirty/stinky carpeting and unprofessional and subpar installation of "things"

Original Floor in entry way

Before

The finished product.