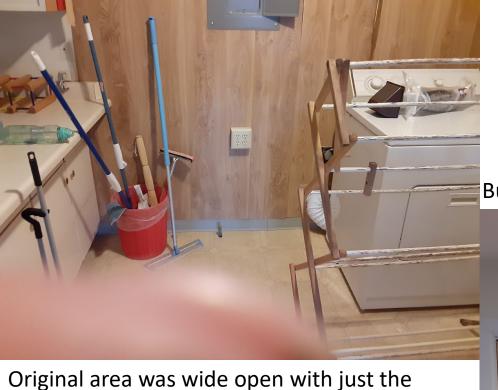

## Before

Before

Before

After

Original area was wide open with just the dryer located along the wall. Washer was on opposite wall in kitchen along with fridge.

Built a closet and installed bi-fold doors

Before