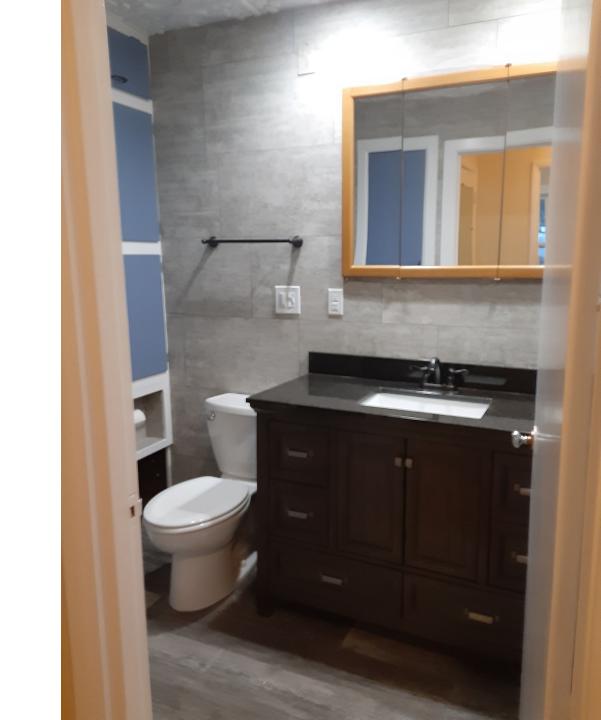

In the beginning the plan was to simply clean and paint the apartment.. BUT..





This is what started the whole remodel



Bare wires in the electrical boxes for the lights







Beehives inside of the kitchen wall







Outdated and insufficient insulation

Very dirty/stinky carpeting and unprofessional and subpar installation of "things"





Original Floor in entry way

Before







The finished product.





## Before





Before







Before



After











Original area was wide open with just the dryer located along the wall. Washer was on opposite wall in kitchen along with fridge.



Built a closet and installed bi-fold doors





Before





Before







Before



After



Before

















After