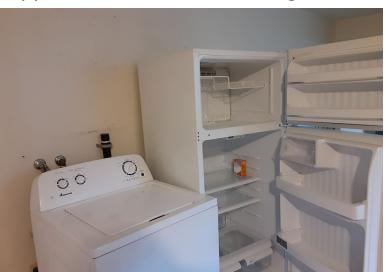

## Before

Before

Before

After

Original area was wide open with just the dryer located along the wall. Washer was on opposite wall in kitchen along with fridge.

Built a closet and installed bi-fold doors

Before