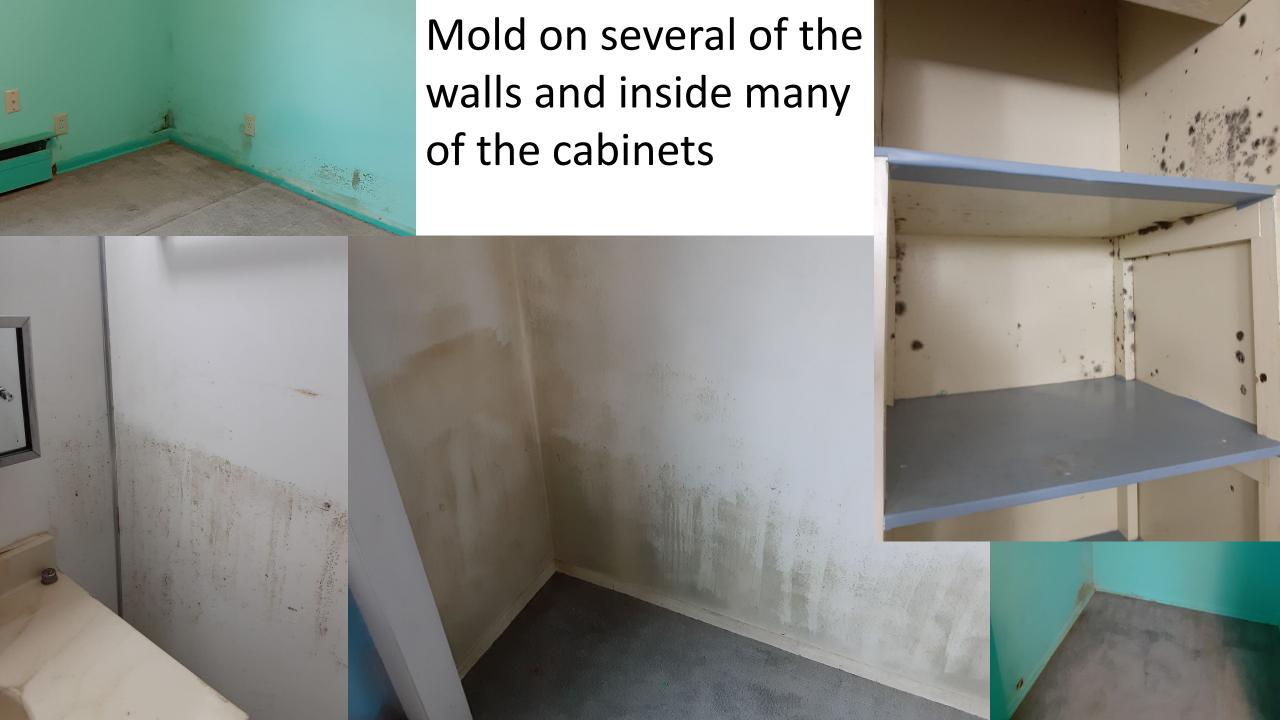

In the beginning the plan was to simply clean and paint the apartment.. BUT..

This is what started the whole remodel

Bare wires in the electrical boxes for the lights

Beehives inside of the kitchen wall

Outdated and insufficient insulation