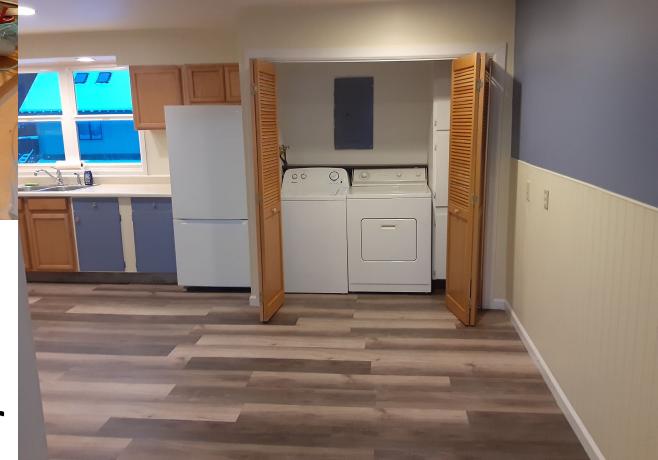

## Before

Before

Before

After

Original area was wide open with just the dryer located along the wall. Washer was on opposite wall in kitchen along with fridge.

Built a closet and installed bi-fold doors

Before