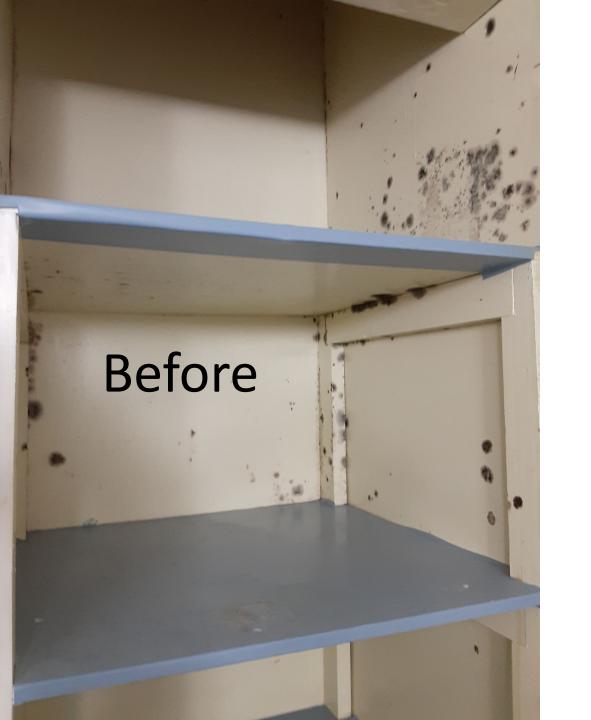

In the beginning the plan was to simply clean and paint the apartment.. BUT..





This is what started the whole remodel



Bare wires in the electrical boxes for the lights







Beehives inside of the kitchen wall







Outdated and insufficient insulation

Very dirty/stinky carpeting and unprofessional and subpar installation of "things"





Original Floor in entry way

Before







The finished product.





## Before





Before







Before



After











Original area was wide open with just the dryer located along the wall. Washer was on opposite wall in kitchen along with fridge.



Built a closet and installed bi-fold doors





Before





Before







Before



After



Before

















After