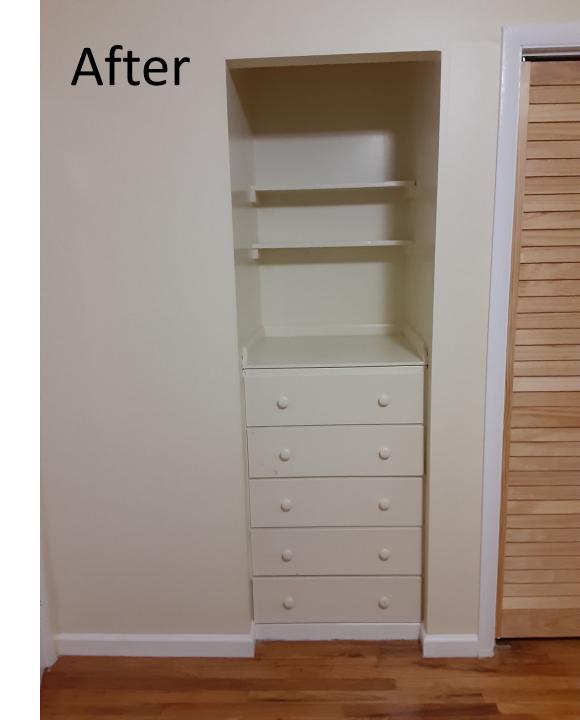

In the beginning the plan was to simply clean and paint the apartment.. BUT..





This is what started the whole remodel



Bare wires in the electrical boxes for the lights







Beehives inside of the kitchen wall







Outdated and insufficient insulation

Very dirty/stinky carpeting and unprofessional and subpar installation of "things"





Original Floor in entry way

Before







The finished product.





## Before





Before







Before



After











Original area was wide open with just the dryer located along the wall. Washer was on opposite wall in kitchen along with fridge.



Built a closet and installed bi-fold doors





Before





Before







Before



After



Before

















After