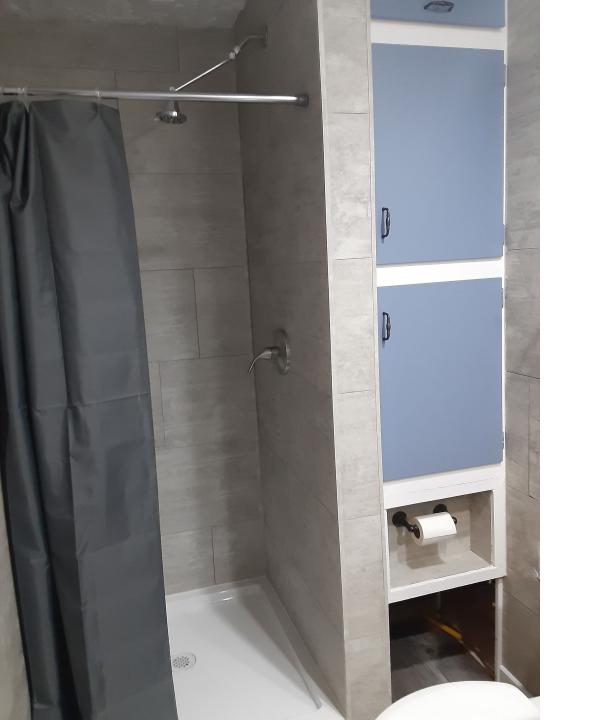

In the beginning the plan was to simply clean and paint the apartment.. BUT..





This is what started the whole remodel



Bare wires in the electrical boxes for the lights







Beehives inside of the kitchen wall







Outdated and insufficient insulation

Very dirty/stinky carpeting and unprofessional and subpar installation of "things"





Original Floor in entry way

Before







The finished product.





## Before





Before







Before



After











Original area was wide open with just the dryer located along the wall. Washer was on opposite wall in kitchen along with fridge.



Built a closet and installed bi-fold doors





Before





Before







Before



After



Before

















After