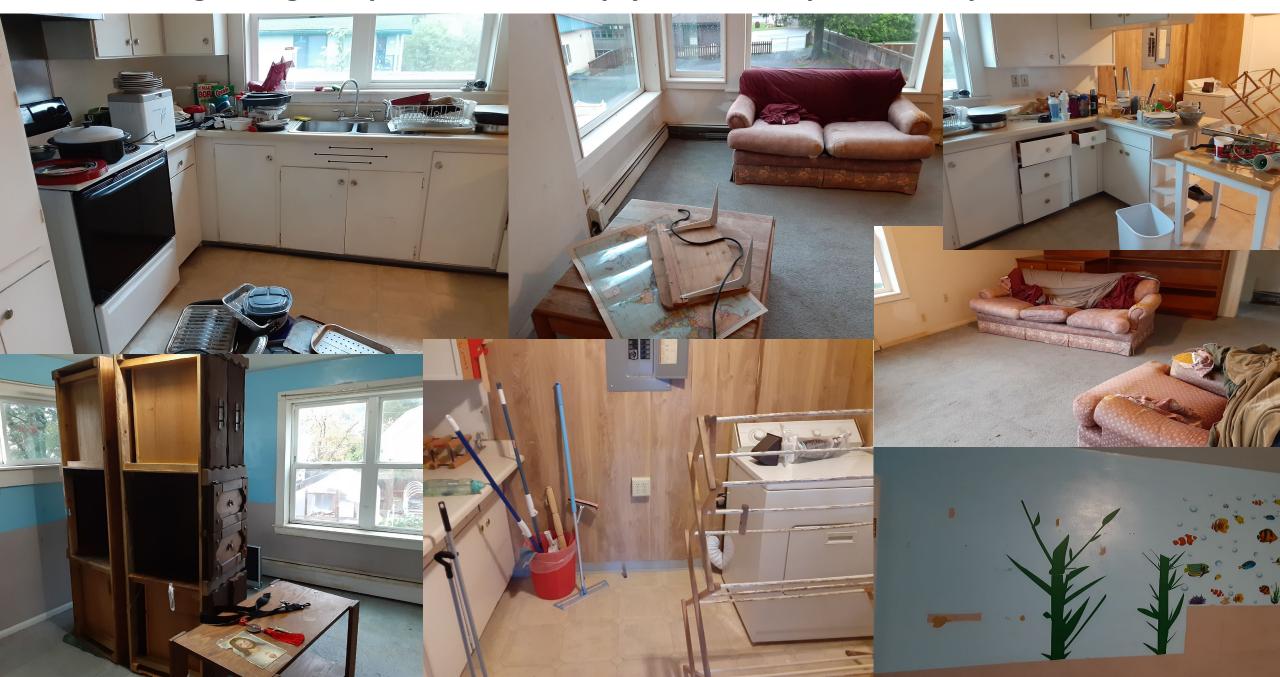

In the beginning the plan was to simply clean and paint the apartment.. BUT..

This is what started the whole remodel

Bare wires in the electrical boxes for the lights

Beehives inside of the kitchen wall

Outdated and insufficient insulation