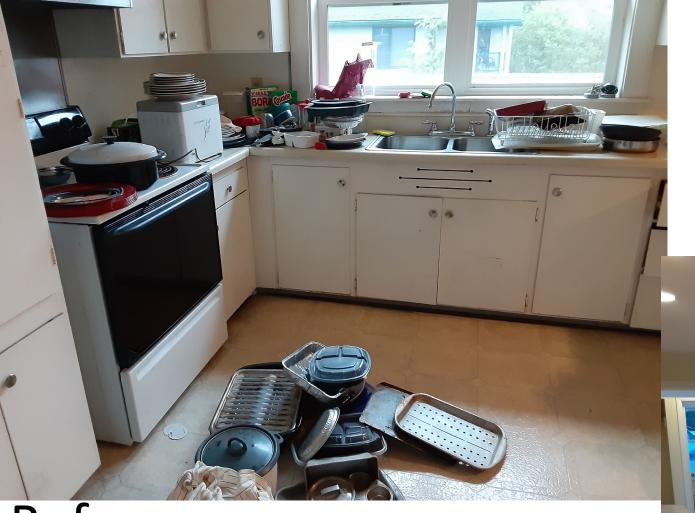

In the beginning the plan was to simply clean and paint the apartment.. BUT..

This is what started the whole remodel

Bare wires in the electrical boxes for the lights

Beehives inside of the kitchen wall

Outdated and insufficient insulation

Very dirty/stinky carpeting and unprofessional and subpar installation of "things"

Original Floor in entry way

Before

The finished product.