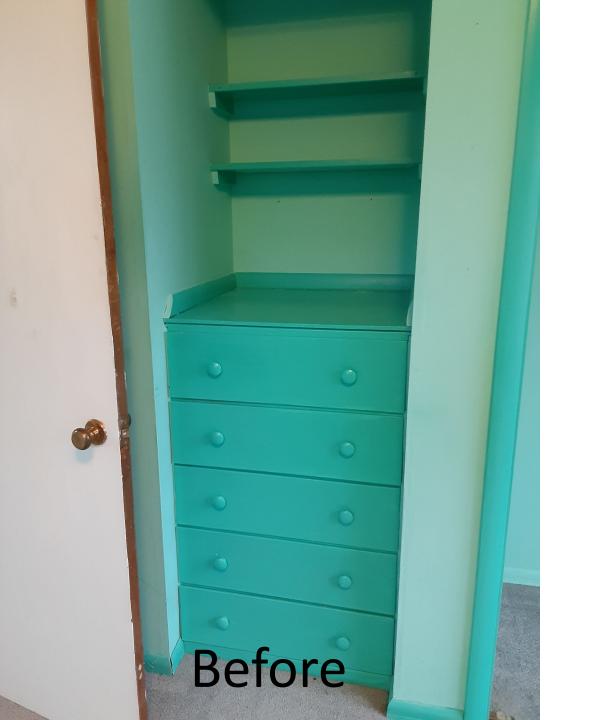

In the beginning the plan was to simply clean and paint the apartment.. BUT..





This is what started the whole remodel



Bare wires in the electrical boxes for the lights







Beehives inside of the kitchen wall







Outdated and insufficient insulation

Very dirty/stinky carpeting and unprofessional and subpar installation of "things"





Original Floor in entry way

Before







The finished product.





## Before





Before







Before



After











Original area was wide open with just the dryer located along the wall. Washer was on opposite wall in kitchen along with fridge.



Built a closet and installed bi-fold doors





Before





Before







Before



After



Before

















After