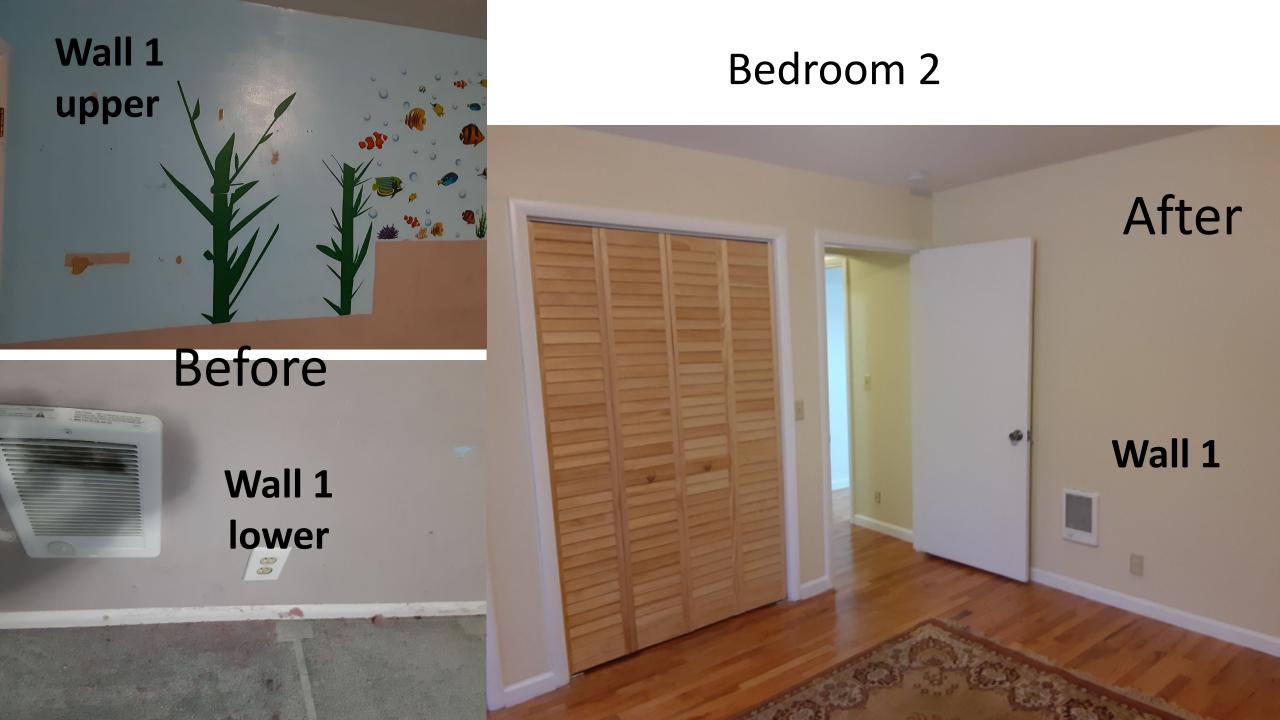

In the beginning the plan was to simply clean and paint the apartment.. BUT..





This is what started the whole remodel



Bare wires in the electrical boxes for the lights







Beehives inside of the kitchen wall







Outdated and insufficient insulation

Very dirty/stinky carpeting and unprofessional and subpar installation of "things"





Original Floor in entry way

Before







The finished product.





## Before





Before







Before



After











Original area was wide open with just the dryer located along the wall. Washer was on opposite wall in kitchen along with fridge.



Built a closet and installed bi-fold doors





Before





Before







Before



After



Before

















After