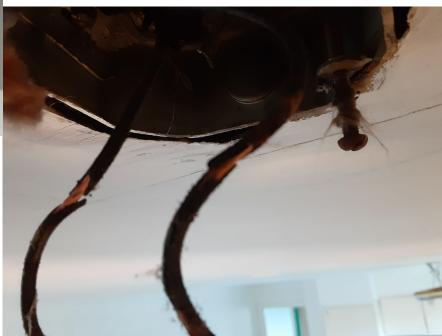

In the beginning the plan was to simply clean and paint the apartment.. BUT..

This is what started the whole remodel

Bare wires in the electrical boxes for the lights

Beehives inside of the kitchen wall

Outdated and insufficient insulation