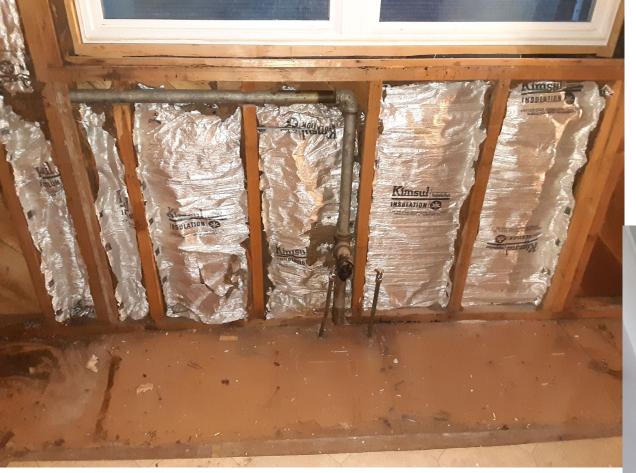

In the beginning the plan was to simply clean and paint the apartment.. BUT..

This is what started the whole remodel

Bare wires in the electrical boxes for the lights

Beehives inside of the kitchen wall

Outdated and insufficient insulation