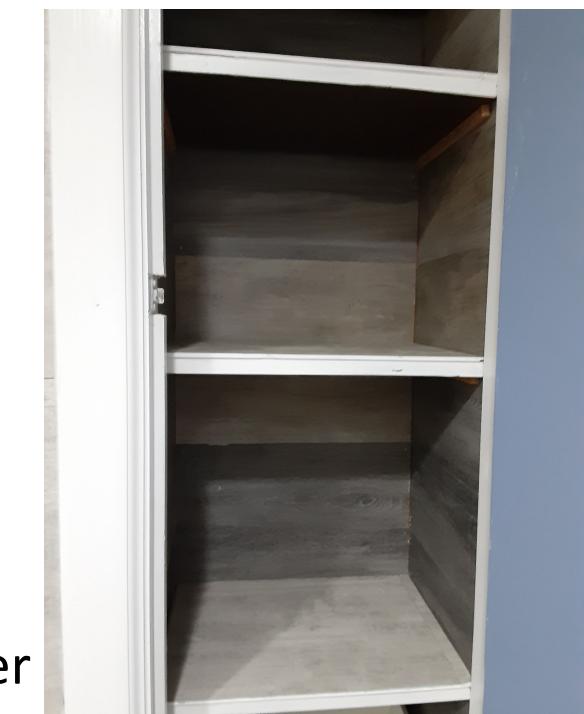

In the beginning the plan was to simply clean and paint the apartment.. BUT..





This is what started the whole remodel



Bare wires in the electrical boxes for the lights







Beehives inside of the kitchen wall







Outdated and insufficient insulation

Very dirty/stinky carpeting and unprofessional and subpar installation of "things"





Original Floor in entry way

Before







The finished product.





## Before





Before







Before



After











Original area was wide open with just the dryer located along the wall. Washer was on opposite wall in kitchen along with fridge.



Built a closet and installed bi-fold doors





Before





Before







Before



After



Before

















After